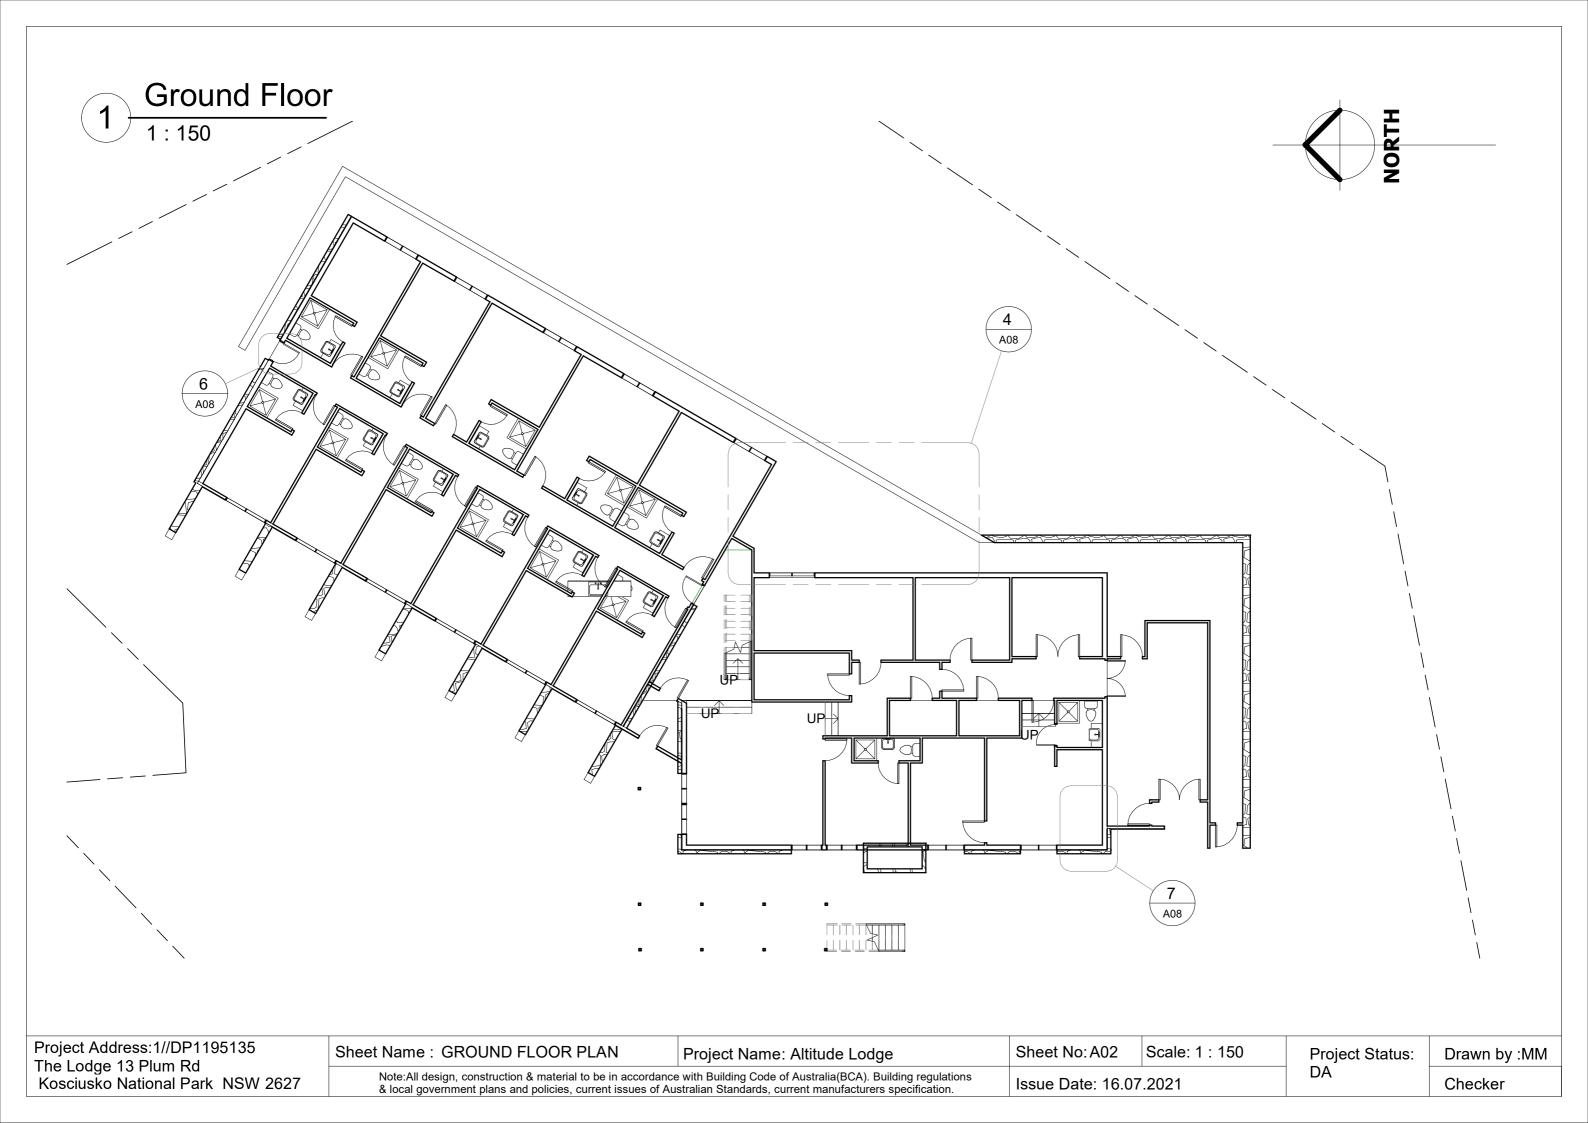

### **Proposed Works:**

- A. Proposed deck replacement to extend outwards 4m, existing 2.5m. (see A03 -A05 & A08)
- B. Fire stairs off the outer corner of deck, extending down in front of chimney. (see A03 -A05 & A08)
- C. Replace existing 2.1m high windows with 1.2m high picture window. (see A08)
- D. Extra fire exit door to the left of wall window arrangement, going out onto left side of deck..(see A08)
- E. Double parking area on west side. (see A07)
- F. Add cement topping to existing concrete slab to re-direct water away from the building. (see A02 & A08)
- G. Eave boxing in similar to Gunuma Lodge.(see A06) (see below)
- H. Recladding/replacing exterior wood panelling on the entire Lodge in compliant material yet to be decided.
- I. Creating wall penetration for range hood extraction fan to outside of managers flat kitchenette.(see A08)
- J. Retrospective approval for all 6 decks located on the bedroom wing.(see A04 & A06)
- K. Replace existing fire doors with double glazed aluminium.(see A08)
- L. Carpark Proposed Concrete Infill to Avoid Erosion & Mud