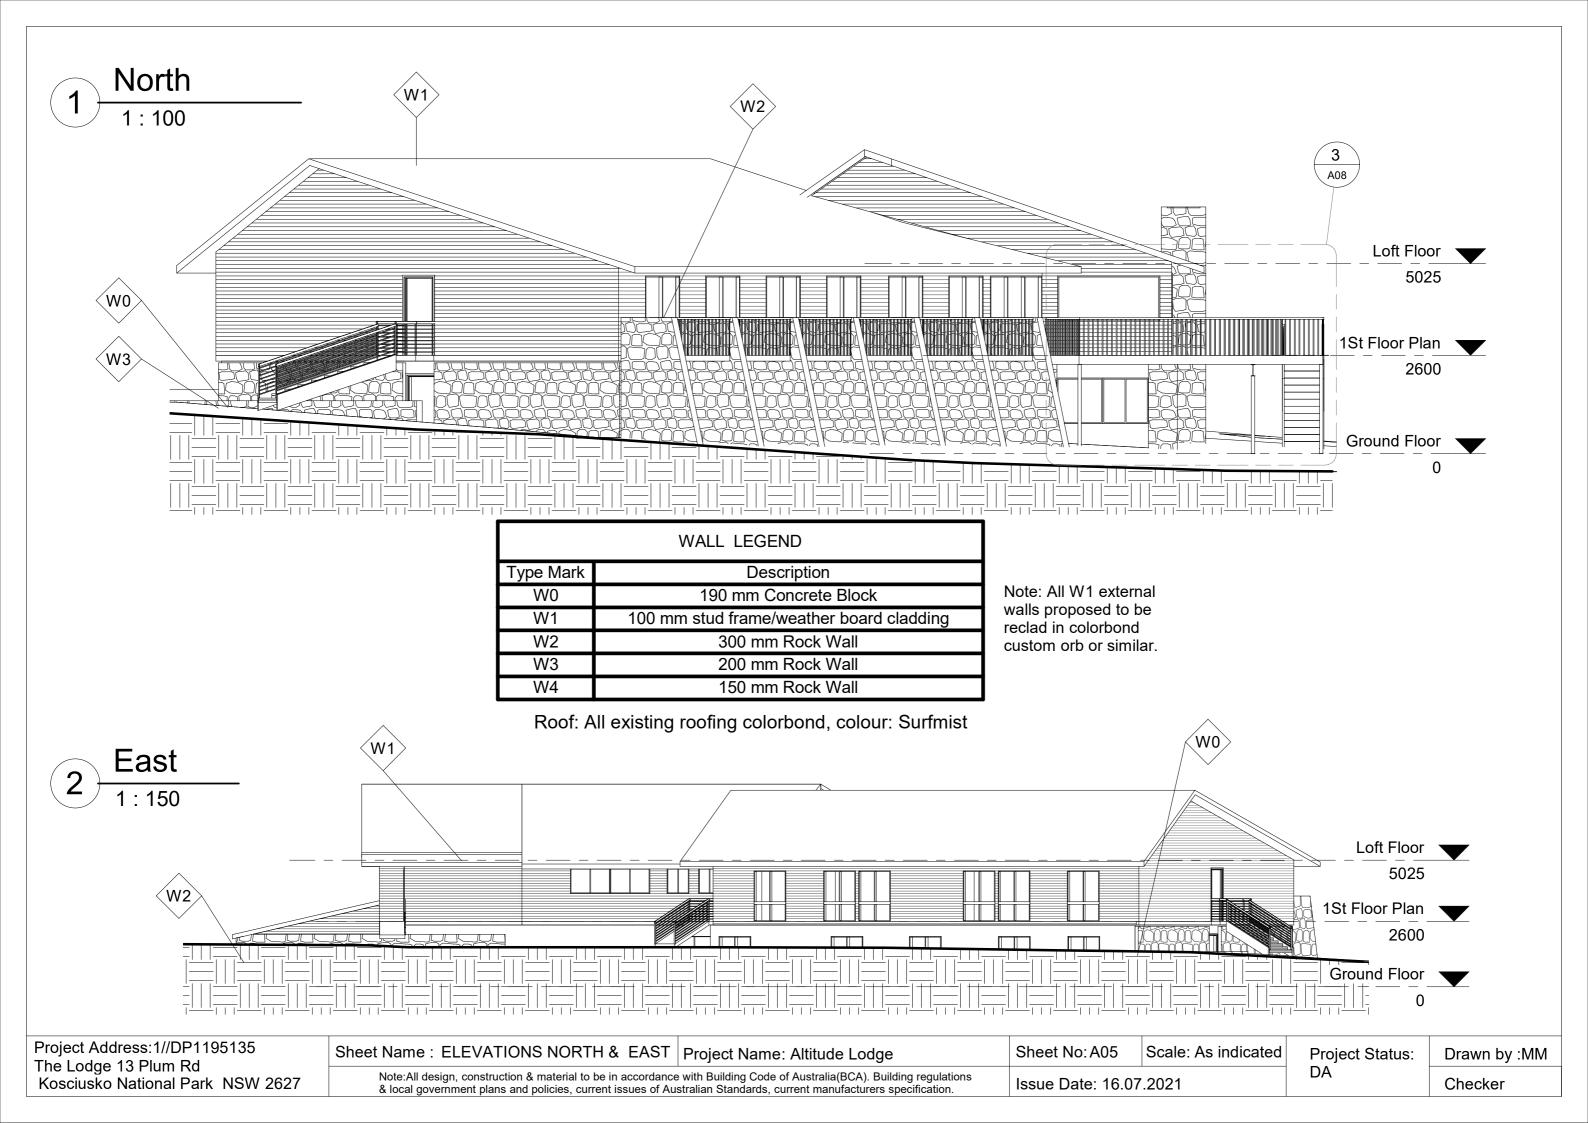

### **Proposed Works:**

- A. Proposed deck replacement to extend outwards 4m, existing 2.5m. (see A03 -A05 & A08)
- B. Fire stairs off the outer corner of deck, extending down in front of chimney. (see A03 -A05 & A08)
- C. Replace existing 2.1m high windows with 1.2m high picture window. (see A08)
- D. Extra fire exit door to the left of wall window arrangement, going out onto left side of deck..(see A08)
- E. Double parking area on west side. (see A07)
- F. Add cement topping to existing concrete slab to re-direct water away from the building. (see A02 & A08)
- G. Eave boxing in similar to Gunuma Lodge.(see A06) (see below)
- H. Recladding/replacing exterior wood panelling on the entire Lodge in compliant material yet to be decided.
- I. Creating wall penetration for range hood extraction fan to outside of managers flat kitchenette.(see A08)
- J. Retrospective approval for all 6 decks located on the bedroom wing.(see A04 & A06)
- K. Replace existing fire doors with double glazed aluminium.(see A08)
- L. Carpark Proposed Concrete Infill to Avoid Erosion & Mud