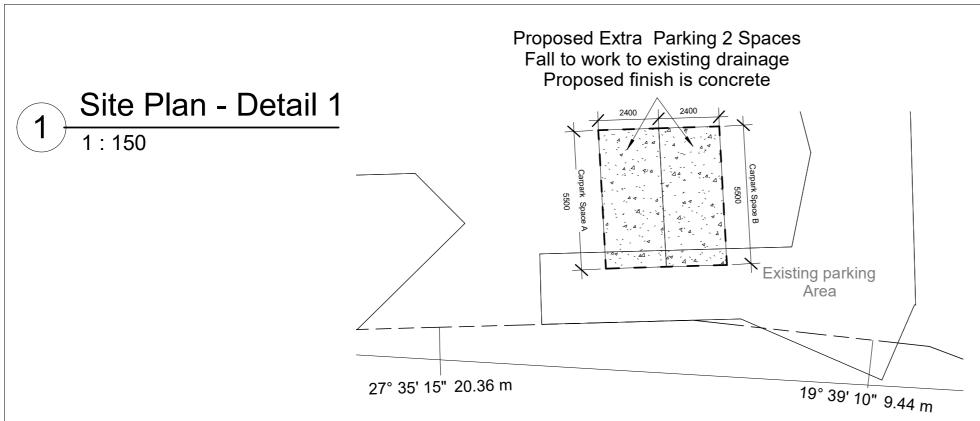

### **Proposed Works:**

- A. Proposed deck replacement to extend outwards 4m, existing 2.5m. (see A03 -A05 & A08)
- B. Fire stairs off the outer corner of deck, extending down in front of chimney. (see A03 -A05 & A08)
- C. Replace existing 2.1m high windows with 1.2m high picture window. (see A08)
- D. Extra fire exit door to the left of wall window arrangement, going out onto left side of deck..(see A08)
- E. Double parking area on west side. (see A07)
- F. Add cement topping to existing concrete slab to re-direct water away from the building. (see A02 & A08)
- G. Eave boxing in similar to Gunuma Lodge.(see A06) (see below)
- H. Recladding/replacing exterior wood panelling on the entire Lodge in compliant material yet to be decided.
- I. Creating wall penetration for range hood extraction fan to outside of managers flat kitchenette.(see A08)
- J. Retrospective approval for all 6 decks located on the bedroom wing.(see A04 & A06)
- K. Replace existing fire doors with double glazed aluminium.(see A08)
- L. Carpark Proposed Concrete Infill to Avoid Erosion & Mud

# Site Plan of Existing Carpark Layout (Not to scale)

Photo A Existing Carparking

Photo B
Existing Carparking

Project Address:1//DP1195135
The Lodge 13 Plum Rd
Kosciusko National Park NSW 2627

Sheet Name: PROPOSED CARPARKING

Project Name: Altitude Lodge

Sheet No: A07

Scale: 1: 150

Project Status: DA

Drawn by :MM

Note:All design, construction & material to be in accordance with Building Code of Australia(BCA). Building regulations & local government plans and policies, current issues of Australian Standards, current manufacturers specification.