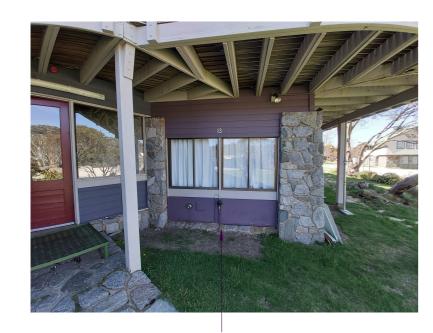

### **Proposed Works:**

- A. Proposed deck replacement to extend outwards 4m, existing 2.5m. (see A03 -A05 & A08)
- B. Fire stairs off the outer corner of deck, extending down in front of chimney. (see A03 -A05 & A08)
- C. Replace existing 2.1m high windows with 1.2m high picture window. (see A08)
- D. Extra fire exit door to the left of wall window arrangement, going out onto left side of deck..(see A08)
- E. Double parking area on west side. (see A07)
- F. Add cement topping to existing concrete slab to re-direct water away from the building. (see A02 & A08)
- G. Eave boxing in similar to Gunuma Lodge.(see A06) (see below)
- H. Recladding/replacing exterior wood panelling on the entire Lodge in compliant material yet to be decided.
- I. Creating wall penetration for range hood extraction fan to outside of managers flat kitchenette.(see A08)
- J. Retrospective approval for all 6 decks located on the bedroom wing.(see A04 & A06)
- K. Replace existing fire doors with double glazed aluminium.(see A08)
- L. Carpark Proposed Concrete Infill to Avoid Erosion & Mud

Photo A
Existing Deck &
Proposed Recladding

Photo B
Existing Deck &
Proposed Recladding

Project Address:1//DP1195135
The Lodge 13 Plum Rd
Kosciusko National Park NSW 2627

Sheet Name : COVER SHEET

Project Name: Altitude Lodge