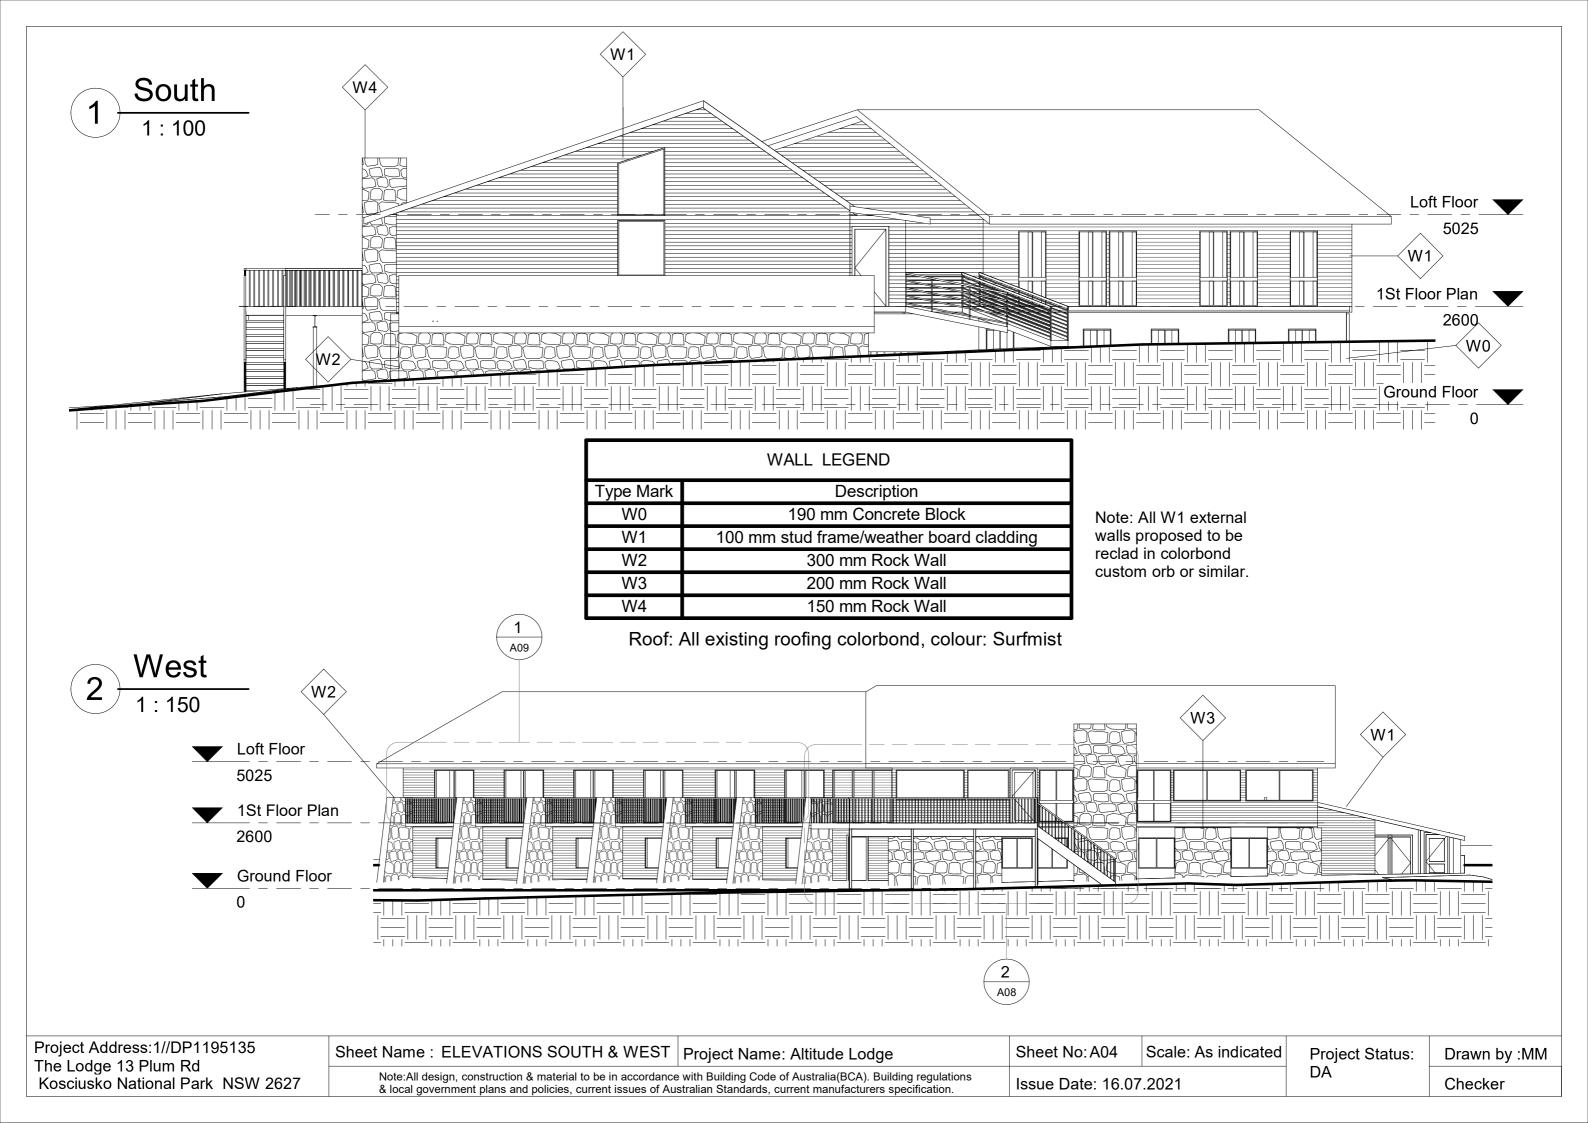

### **Proposed Works:**

- A. Proposed deck replacement to extend outwards 4m, existing 2.5m. (see A03 -A05 & A08)
- B. Fire stairs off the outer corner of deck, extending down in front of chimney. (see A03 -A05 & A08)
- C. Replace existing 2.1m high windows with 1.2m high picture window. (see A08)
- D. Extra fire exit door to the left of wall window arrangement, going out onto left side of deck..(see A08)
- E. Double parking area on west side. (see A07)
- F. Add cement topping to existing concrete slab to re-direct water away from the building. (see A02 & A08)
- G. Eave boxing in similar to Gunuma Lodge.(see A06) (see below)
- H. Recladding/replacing exterior wood panelling on the entire Lodge in compliant material yet to be decided.
- I. Creating wall penetration for range hood extraction fan to outside of managers flat kitchenette.(see A08)
- J. Retrospective approval for all 6 decks located on the bedroom wing.(see A04 & A06)
- K. Replace existing fire doors with double glazed aluminium.(see A08)
- L. Carpark Proposed Concrete Infill to Avoid Erosion & Mud