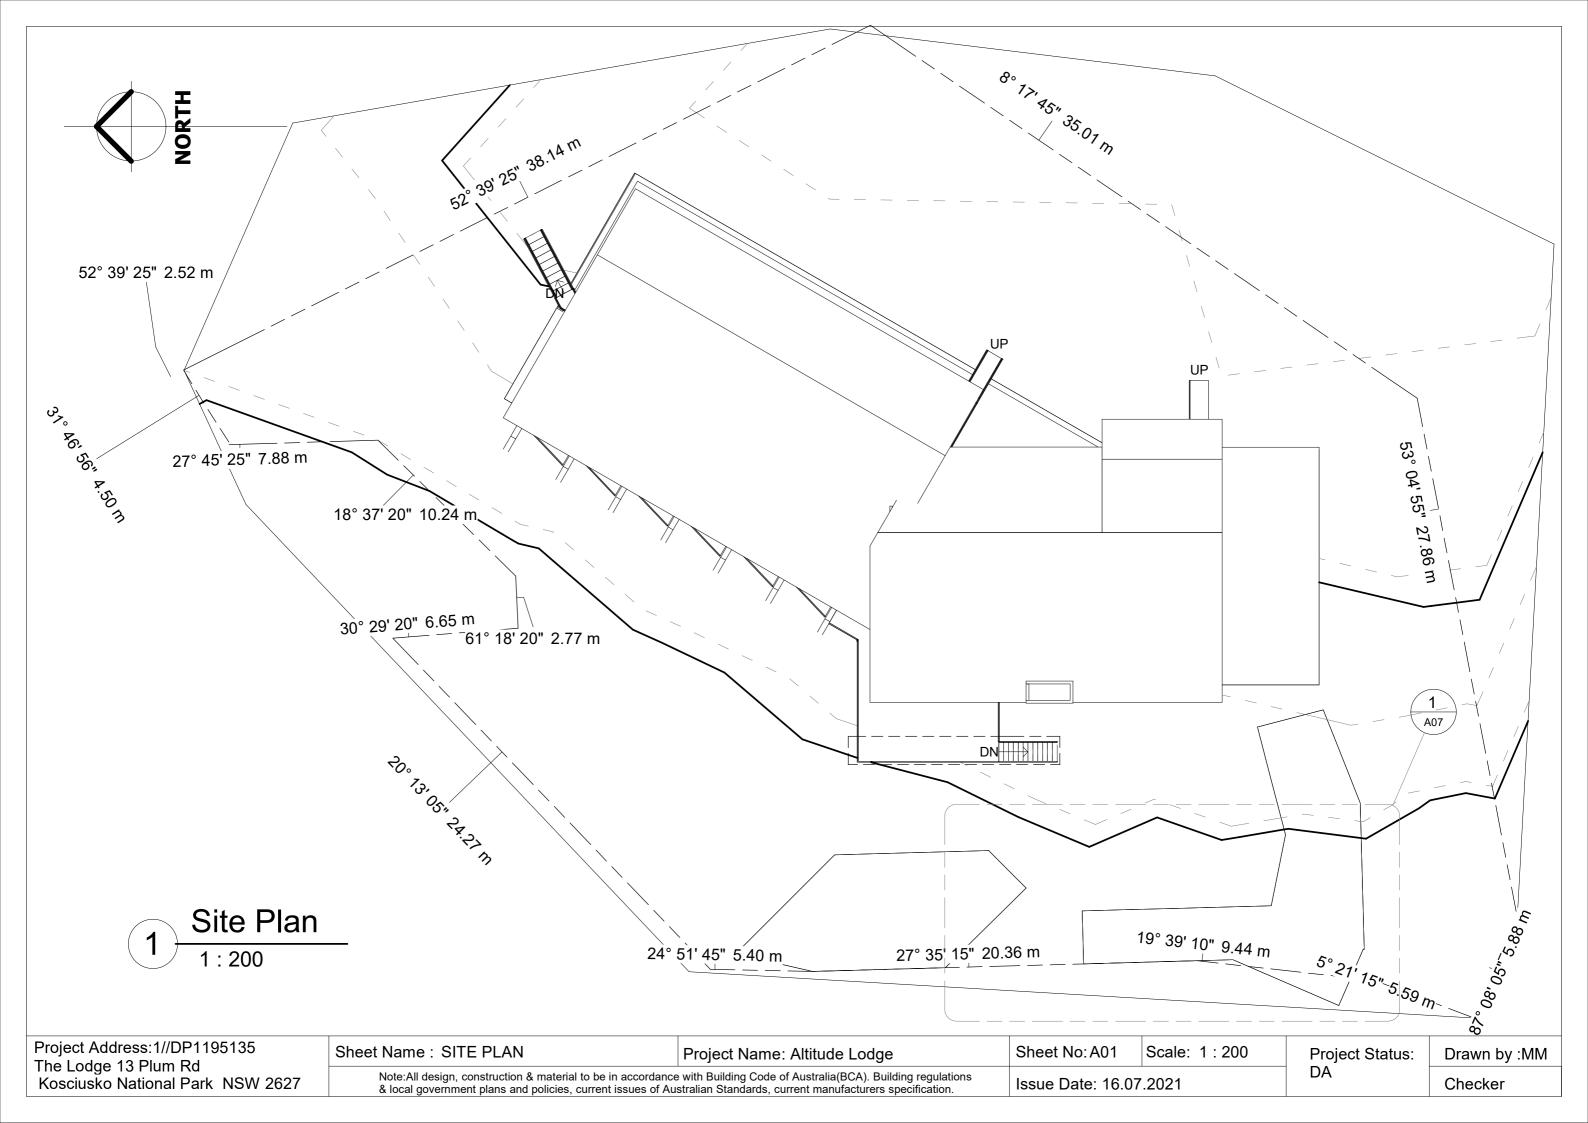

## **Drawing Index:**

A00 COVER SHEET

A01 SITE PLAN

A02 GROUND FLOOR PLAN

A03 FIRST FLOOR PLAN

A04 ELEVATIONS SOUTH & WEST

A05 ELEVATIONS NORTH & EAST

**A06 ROOF PLAN** 

Issue Date: 16.07.2021

Checker

Project Address:1//DP1195135
The Lodge 13 Plum Rd
Kosciusko National Park NSW 2627

Sheet Name : ROOF PLAN

Project Name: Altitude Lodge

Sheet No: A06

Scale: 1 : 150

Project Status: DA