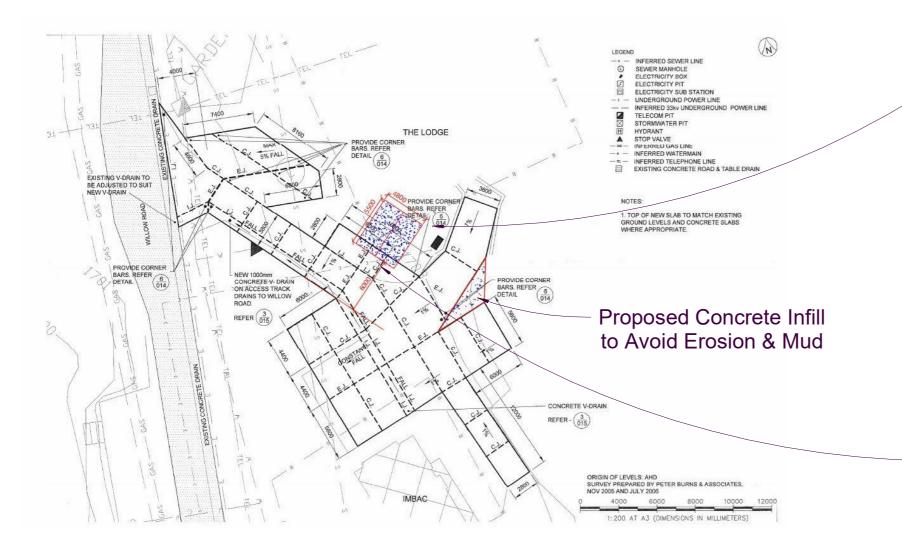

### **Proposed Works:**

- A. Proposed deck replacement to extend outwards 4m, existing 2.5m. (see A03 -A05 & A08)
- B. Fire stairs off the outer corner of deck, extending down in front of chimney. (see A03 -A05 & A08)
- C. Replace existing 2.1m high windows with 1.2m high picture window. (see A08)
- D. Extra fire exit door to the left of wall window arrangement, going out onto left side of deck..(see A08)
- E. Double parking area on west side. (see A07)
- F. Add cement topping to existing concrete slab to re-direct water away from the building. (see A02 & A08)
- G. Eave boxing in similar to Gunuma Lodge.(see A06) (see below)
- H. Recladding/replacing exterior wood panelling on the entire Lodge in compliant material yet to be decided.
- I. Creating wall penetration for range hood extraction fan to outside of managers flat kitchenette.(see A08)
- J. Retrospective approval for all 6 decks located on the bedroom wing.(see A04 & A06)
- K. Replace existing fire doors with double glazed aluminium.(see A08)
- L. Carpark Proposed Concrete Infill to Avoid Erosion & Mud