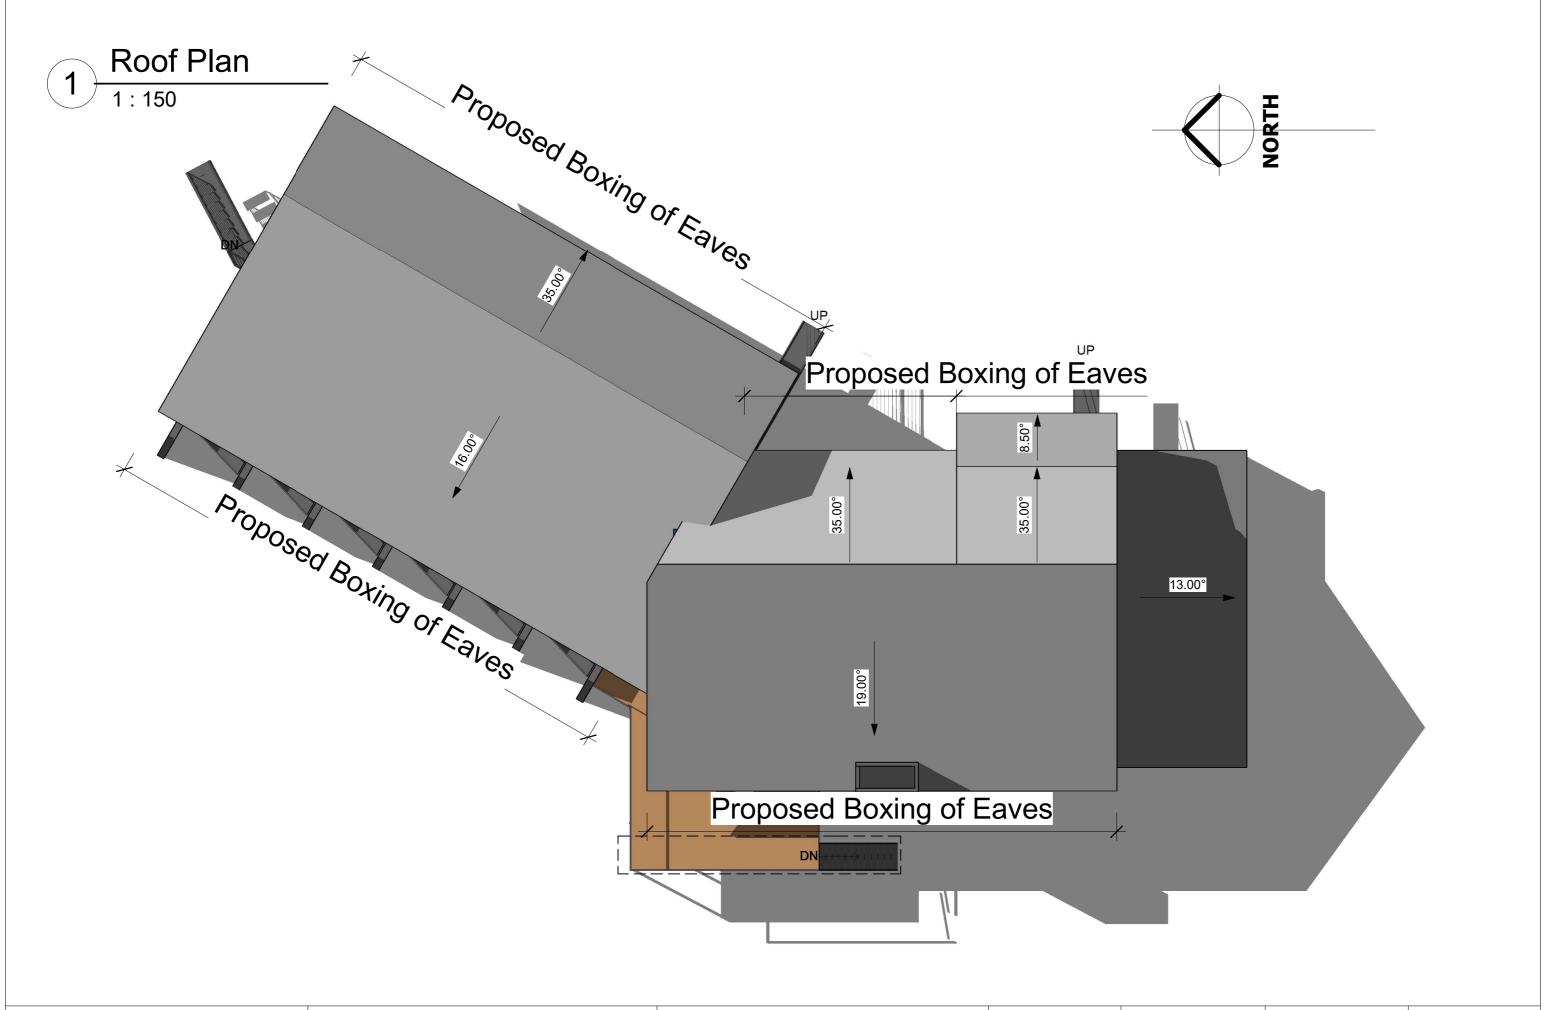

### **Proposed Works:**

- A. Proposed deck replacement to extend outwards 4m, existing 2.5m. (see A03 -A05 & A08)
- B. Fire stairs off the outer corner of deck, extending down in front of chimney. (see A03 -A05 & A08)
- C. Replace existing 2.1m high windows with 1.2m high picture window. (see A08)
- D. Extra fire exit door to the left of wall window arrangement, going out onto left side of deck..(see A08)
- E. Double parking area on west side. (see A07)
- F. Add cement topping to existing concrete slab to re-direct water away from the building. (see A02 & A08)
- G. Eave boxing in similar to Gunuma Lodge.(see A06) (see below)
- H. Recladding/replacing exterior wood panelling on the entire Lodge in compliant material yet to be decided.
- I. Creating wall penetration for range hood extraction fan to outside of managers flat kitchenette.(see A08)
- J. Retrospective approval for all 6 decks located on the bedroom wing.(see A04 & A06)
- K. Replace existing fire doors with double glazed aluminium.(see A08)
- L. Carpark Proposed Concrete Infill to Avoid Erosion & Mud

Issue Date: 16.07.2021

Checker

Project Address:1//DP1195135
The Lodge 13 Plum Rd
Kosciusko National Park NSW 2627

Sheet Name : ROOF PLAN

Project Name: Altitude Lodge

Sheet No: A06

Scale: 1 : 150

Project Status: DA