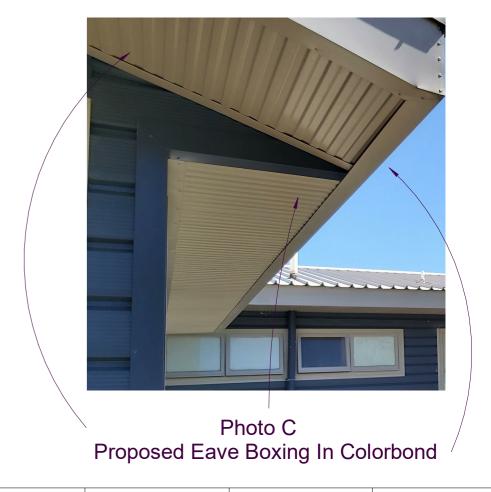

### **Proposed Works:**

- A. Proposed deck replacement to extend outwards 4m, existing 2.5m. (see A03 -A05 & A08)
- B. Fire stairs off the outer corner of deck, extending down in front of chimney. (see A03 -A05 & A08)
- C. Replace existing 2.1m high windows with 1.2m high picture window. (see A08)
- D. Extra fire exit door to the left of wall window arrangement, going out onto left side of deck..(see A08)
- E. Double parking area on west side. (see A07)
- F. Add cement topping to existing concrete slab to re-direct water away from the building. (see A02 & A08)
- G. Eave boxing in similar to Gunuma Lodge.(see A06) (see below)
- H. Recladding/replacing exterior wood panelling on the entire Lodge in compliant material yet to be decided.
- I. Creating wall penetration for range hood extraction fan to outside of managers flat kitchenette.(see A08)
- J. Retrospective approval for all 6 decks located on the bedroom wing.(see A04 & A06)
- K. Replace existing fire doors with double glazed aluminium.(see A08)
- L. Carpark Proposed Concrete Infill to Avoid Erosion & Mud