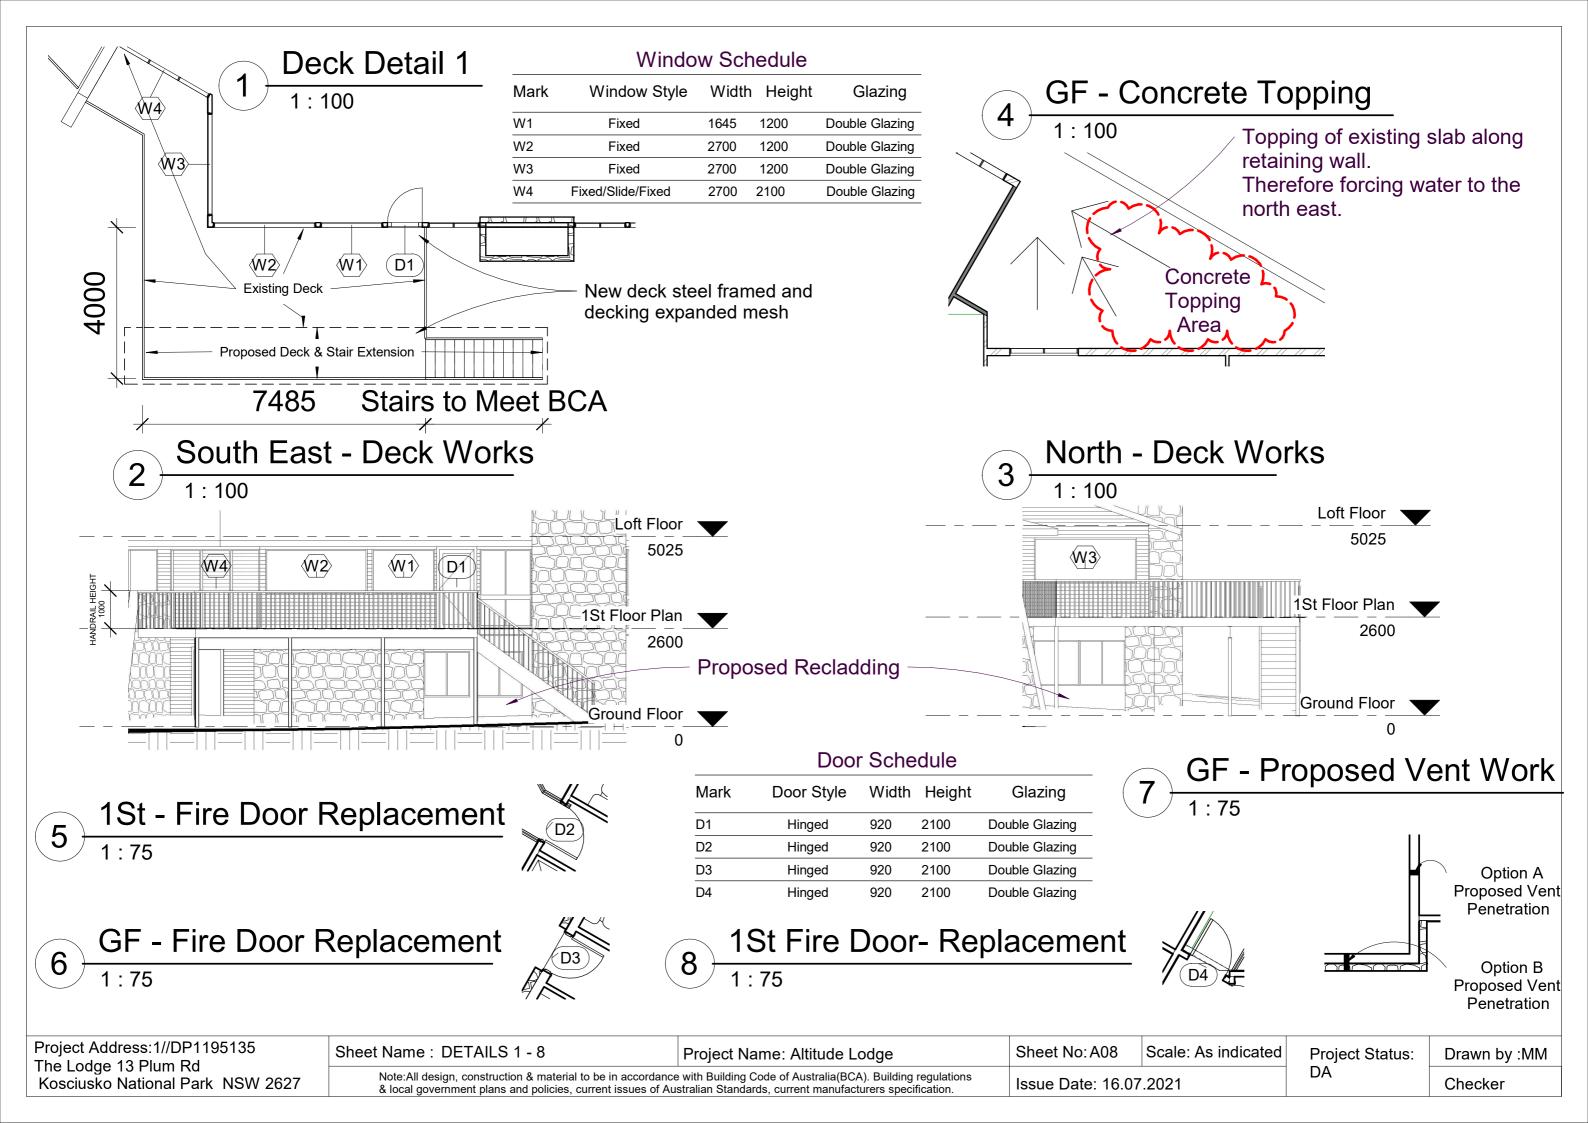

A07 PROPOSED CARPARKING

**A08 DETAILS 1 - 8** 

A09 DECK REPLACEMENT 2018/19

### **Proposed Works:**

- A. Proposed deck replacement to extend outwards 4m, existing 2.5m. (see A03 -A05 & A08)
- B. Fire stairs off the outer corner of deck, extending down in front of chimney. (see A03 -A05 & A08)
- C. Replace existing 2.1m high windows with 1.2m high picture window. (see A08)
- D. Extra fire exit door to the left of wall window arrangement, going out onto left side of deck..(see A08)
- E. Double parking area on west side. (see A07)
- F. Add cement topping to existing concrete slab to re-direct water away from the building. (see A02 & A08)
- G. Eave boxing in similar to Gunuma Lodge.(see A06) (see below)
- H. Recladding/replacing exterior wood panelling on the entire Lodge in compliant material yet to be decided.
- I. Creating wall penetration for range hood extraction fan to outside of managers flat kitchenette.(see A08)
- J. Retrospective approval for all 6 decks located on the bedroom wing.(see A04 & A06)
- K. Replace existing fire doors with double glazed aluminium.(see A08)
- L. Carpark Proposed Concrete Infill to Avoid Erosion & Mud