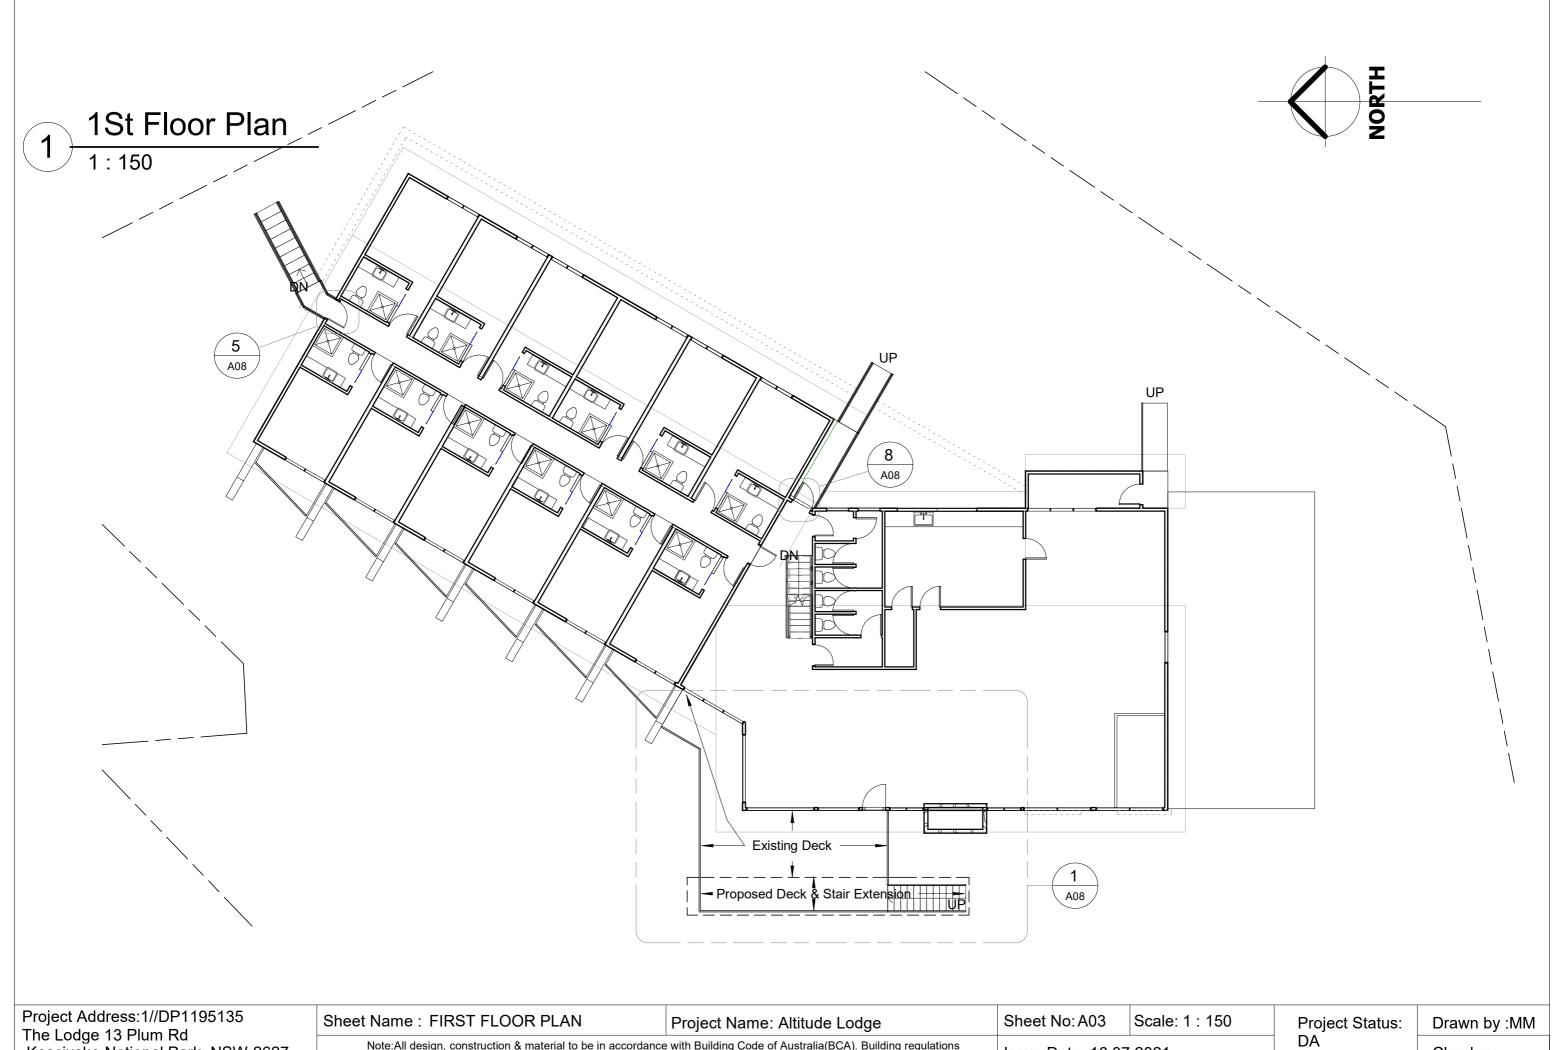

### **Proposed Works:**

- A. Proposed deck replacement to extend outwards 4m, existing 2.5m. (see A03 -A05 & A08)
- B. Fire stairs off the outer corner of deck, extending down in front of chimney. (see A03 -A05 & A08)
- C. Replace existing 2.1m high windows with 1.2m high picture window. (see A08)
- D. Extra fire exit door to the left of wall window arrangement, going out onto left side of deck..(see A08)
- E. Double parking area on west side. (see A07)
- F. Add cement topping to existing concrete slab to re-direct water away from the building. (see A02 & A08)
- G. Eave boxing in similar to Gunuma Lodge.(see A06) (see below)
- H. Recladding/replacing exterior wood panelling on the entire Lodge in compliant material yet to be decided.
- I. Creating wall penetration for range hood extraction fan to outside of managers flat kitchenette.(see A08)
- J. Retrospective approval for all 6 decks located on the bedroom wing.(see A04 & A06)
- K. Replace existing fire doors with double glazed aluminium.(see A08)
- L. Carpark Proposed Concrete Infill to Avoid Erosion & Mud