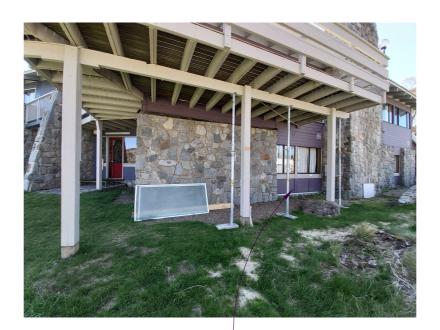

### **Proposed Works:**

- A. Proposed deck replacement to extend outwards 4m, existing 2.5m. (see A03 -A05 & A08)
- B. Fire stairs off the outer corner of deck, extending down in front of chimney. (see A03 -A05 & A08)
- C. Replace existing 2.1m high windows with 1.2m high picture window. (see A08)
- D. Extra fire exit door to the left of wall window arrangement, going out onto left side of deck..(see A08)
- E. Double parking area on west side. (see A07)
- F. Add cement topping to existing concrete slab to re-direct water away from the building. (see A02 & A08)
- G. Eave boxing in similar to Gunuma Lodge.(see A06) (see below)
- H. Recladding/replacing exterior wood panelling on the entire Lodge in compliant material yet to be decided.
- I. Creating wall penetration for range hood extraction fan to outside of managers flat kitchenette.(see A08)
- J. Retrospective approval for all 6 decks located on the bedroom wing.(see A04 & A06)
- K. Replace existing fire doors with double glazed aluminium.(see A08)
- L. Carpark Proposed Concrete Infill to Avoid Erosion & Mud

Photo A
Existing Deck &
Proposed Recladding

Photo B
Existing Deck &
Proposed Recladding

Project Address:1//DP1195135
The Lodge 13 Plum Rd
Kosciusko National Park NSW 2627

Sheet Name : COVER SHEET

Project Name: Altitude Lodge